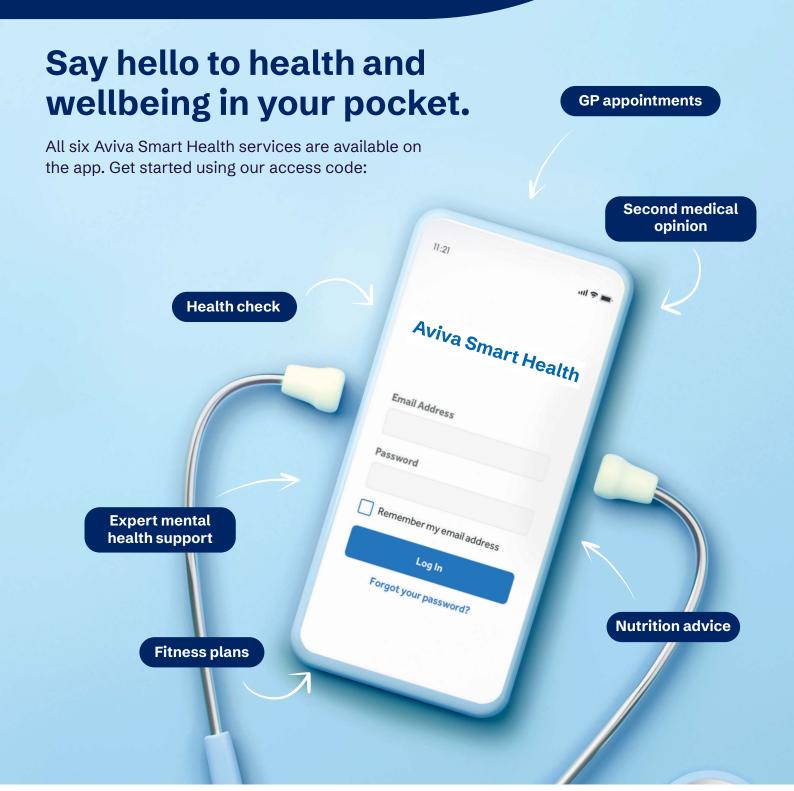

# Looking after yourself has never been so easy.

Get access to expert health services 365 days a year including:

- 24/7 online GP
- Expert mental health support
- Personalised fitness plans
- Second medical opinion
- Online health checks
- Personalised nutrition advice

#### Get started using our access code: For any questions, give Aviva Smart Health a call on 0203 499 0167

Aviva Smart Health is provided to Aviva Protection UK Limited customers by Teladoc Health. This is not part of your insurance contract and can be changed or withdrawn at any time.