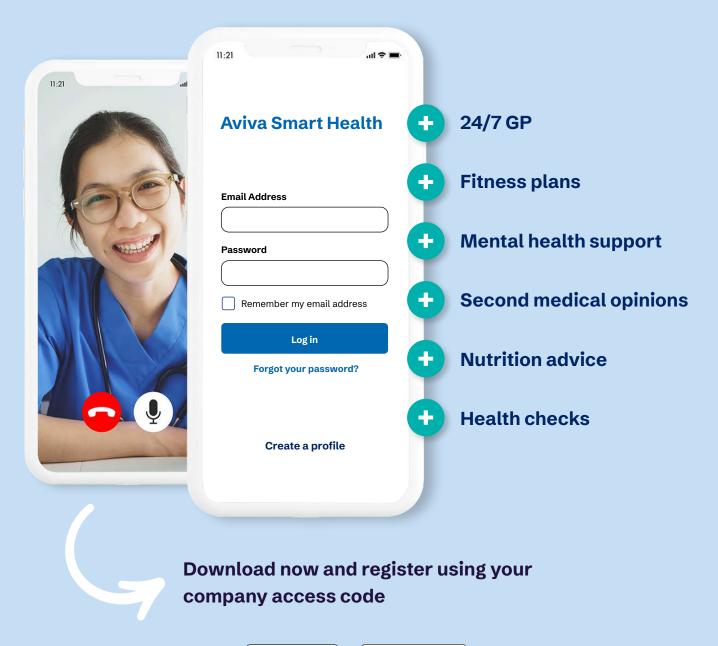

## Six fabulous services are available for you\*, your partner and children up to age 21:

<sup>\*</sup>Aviva Smart Health is provided to Aviva Protection UK Limited customers by Teladoc Health. This is not part of your insurance contract and can be changed or withdrawn at any time.